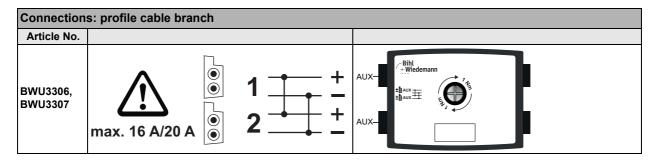

### Connections for 2 x AUX profile cables

- · to connecting wires
- · as profile cable branch

(figure similar)

| Figure   | ,,                     | Flat design,<br>montage in<br>cable duct<br>possible <sup>(1)</sup> |    | Profile cable connection |                                                        | Round cable <sup>(4)</sup> | Special function | Protection category | Article no. |
|----------|------------------------|---------------------------------------------------------------------|----|--------------------------|--------------------------------------------------------|----------------------------|------------------|---------------------|-------------|
|          | IP67,<br>19 mm<br>deep | yes,<br>19 mm deep                                                  | no | UVALIX                   | 2 x round cable / connecting wires 2,5 mm <sup>2</sup> | 2 m                        | infeed module    | IP67                | BWU3307     |
| Fill (i) | IP67,<br>19 mm<br>deep | yes,<br>19 mm deep                                                  | no | 2 x AUX                  | profile cable branch                                   | -                          | _                | IP67                | BWU3306     |

# Passive Distributor AUX, IP67

| Article No.                        |                 | BWU3306                                                                                                                         | BWU3307                                                                                                                                                                |  |  |  |
|------------------------------------|-----------------|---------------------------------------------------------------------------------------------------------------------------------|------------------------------------------------------------------------------------------------------------------------------------------------------------------------|--|--|--|
| Connection                         |                 |                                                                                                                                 |                                                                                                                                                                        |  |  |  |
| Profile cable conne                | ection          | 2 x A                                                                                                                           |                                                                                                                                                                        |  |  |  |
|                                    |                 | profile cable and piercing technology                                                                                           |                                                                                                                                                                        |  |  |  |
| Connection                         |                 | profile cable branch                                                                                                            | 2 x round cable / connecting wires 2,5 mm <sup>2</sup> /AWG14                                                                                                          |  |  |  |
| Round cable                        |                 | -                                                                                                                               | 2 m                                                                                                                                                                    |  |  |  |
|                                    |                 |                                                                                                                                 | max. allowed tensile strain 10 N                                                                                                                                       |  |  |  |
| Operating voltage                  |                 | 10 32 V <sub>DC</sub> PELV                                                                                                      |                                                                                                                                                                        |  |  |  |
| Operating current                  | up to<br>+50 °C | profile cable and piercing:<br>≤16 A with 1,5 mm² wire section <sup>(1)</sup><br>≤20 A with 2,5 mm² wire section <sup>(1)</sup> |                                                                                                                                                                        |  |  |  |
|                                    |                 | -                                                                                                                               | ≤16 A with 1,5 mm <sup>2</sup> wire section <sup>(1)</sup><br>≤20 A with 2,5 mm <sup>2</sup> wire section <sup>(1)</sup><br>for each round cable /<br>connecting wires |  |  |  |
|                                    | at +70 °C       | profile cable and piercing:<br>≤8 A <sup>(1)</sup>                                                                              |                                                                                                                                                                        |  |  |  |
|                                    |                 | -                                                                                                                               | ≤8 A <sup>(1)</sup> per round cable / connecting wires                                                                                                                 |  |  |  |
| Internal fuse                      | •               | <del>-</del>                                                                                                                    | -                                                                                                                                                                      |  |  |  |
| Environment                        |                 |                                                                                                                                 |                                                                                                                                                                        |  |  |  |
| Applied standards                  |                 | EN 60529<br>EN 61000-6-2<br>EN 61000-6-3                                                                                        |                                                                                                                                                                        |  |  |  |
| Operating altitude                 |                 | max. 2000 m                                                                                                                     |                                                                                                                                                                        |  |  |  |
| Ambient temperatu                  | ure             | -30 °C +50 °C (up to. +70 °C) <sup>(1) (2)</sup> ,<br>no condensation permitted                                                 |                                                                                                                                                                        |  |  |  |
| Storage temperatu                  | ıre             | -25 °C +85 °C                                                                                                                   |                                                                                                                                                                        |  |  |  |
| Housing                            |                 | plastic, for screw mounting,<br>suitable for cable ducts (depth ≥19 mm)                                                         |                                                                                                                                                                        |  |  |  |
| Pollution Degree                   |                 | 2                                                                                                                               |                                                                                                                                                                        |  |  |  |
| Protection categor                 | у               | IP67 <sup>(3)</sup>                                                                                                             |                                                                                                                                                                        |  |  |  |
| Maximum tolerable vibration stress | e shock and     | ≤15 <i>g</i> , T≤11 ms<br>10 55 Hz, 0,5 mm amplitude                                                                            |                                                                                                                                                                        |  |  |  |
| Insulation voltage                 |                 | ≥500 V                                                                                                                          |                                                                                                                                                                        |  |  |  |
| Weight                             |                 | 75 g                                                                                                                            |                                                                                                                                                                        |  |  |  |
| Dimensions<br>(W / H / D) in mm    |                 | 60 / 45 / 19                                                                                                                    |                                                                                                                                                                        |  |  |  |