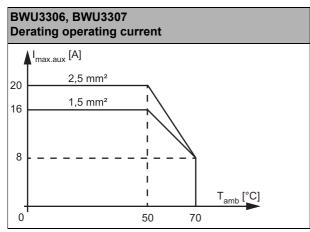

# Passive Distributor AUX, IP67

| Article No.                        |                 | BWU3306                                                                                                                         | BWU3307                                                                                                                                                                |  |  |  |
|------------------------------------|-----------------|---------------------------------------------------------------------------------------------------------------------------------|------------------------------------------------------------------------------------------------------------------------------------------------------------------------|--|--|--|
| Connection                         |                 |                                                                                                                                 |                                                                                                                                                                        |  |  |  |
| Profile cable conne                | ection          | 2 x A                                                                                                                           |                                                                                                                                                                        |  |  |  |
|                                    |                 | profile cable and piercing technology                                                                                           |                                                                                                                                                                        |  |  |  |
| Connection                         |                 | profile cable branch                                                                                                            | 2 x round cable / connecting wires 2,5 mm <sup>2</sup> /AWG14                                                                                                          |  |  |  |
| Round cable                        |                 | -                                                                                                                               | 2 m                                                                                                                                                                    |  |  |  |
|                                    |                 |                                                                                                                                 | max. allowed tensile strain 10 N                                                                                                                                       |  |  |  |
| Operating voltage                  |                 | 10 32 V <sub>DC</sub> PELV                                                                                                      |                                                                                                                                                                        |  |  |  |
| Operating current                  | up to<br>+50 °C | profile cable and piercing:<br>≤16 A with 1,5 mm² wire section <sup>(1)</sup><br>≤20 A with 2,5 mm² wire section <sup>(1)</sup> |                                                                                                                                                                        |  |  |  |
|                                    |                 | -                                                                                                                               | ≤16 A with 1,5 mm <sup>2</sup> wire section <sup>(1)</sup><br>≤20 A with 2,5 mm <sup>2</sup> wire section <sup>(1)</sup><br>for each round cable /<br>connecting wires |  |  |  |
|                                    | at +70 °C       | profile cable and piercing:<br>≤8 A <sup>(1)</sup>                                                                              |                                                                                                                                                                        |  |  |  |
|                                    |                 | -                                                                                                                               | ≤8 A <sup>(1)</sup> per round cable / connecting wires                                                                                                                 |  |  |  |
| Internal fuse                      | •               | <del>-</del>                                                                                                                    | -                                                                                                                                                                      |  |  |  |
| Environment                        |                 |                                                                                                                                 |                                                                                                                                                                        |  |  |  |
| Applied standards                  |                 | EN 60529<br>EN 61000-6-2<br>EN 61000-6-3                                                                                        |                                                                                                                                                                        |  |  |  |
| Operating altitude                 |                 | max. 2000 m                                                                                                                     |                                                                                                                                                                        |  |  |  |
| Ambient temperatu                  | ure             | -30 °C +50 °C (up to. +70 °C) <sup>(1) (2)</sup> ,<br>no condensation permitted                                                 |                                                                                                                                                                        |  |  |  |
| Storage temperatu                  | ıre             | -25 °C +85 °C                                                                                                                   |                                                                                                                                                                        |  |  |  |
| Housing                            |                 | plastic, for screw mounting,<br>suitable for cable ducts (depth ≥19 mm)                                                         |                                                                                                                                                                        |  |  |  |
| Pollution Degree                   |                 | 2                                                                                                                               |                                                                                                                                                                        |  |  |  |
| Protection categor                 | у               | IP67 <sup>(3)</sup>                                                                                                             |                                                                                                                                                                        |  |  |  |
| Maximum tolerable vibration stress | e shock and     | ≤15 <i>g</i> , T≤11 ms<br>10 55 Hz, 0,5 mm amplitude                                                                            |                                                                                                                                                                        |  |  |  |
| Insulation voltage                 |                 | ≥500 V                                                                                                                          |                                                                                                                                                                        |  |  |  |
| Weight                             |                 | 75 g                                                                                                                            |                                                                                                                                                                        |  |  |  |
| Dimensions<br>(W / H / D) in mm    |                 | 60 / 45 / 19                                                                                                                    |                                                                                                                                                                        |  |  |  |