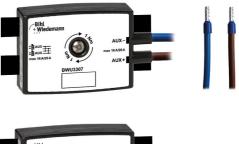

### Connections for 2 x AUX profile cables

- · to connecting wires
- · as profile cable branch

(figure similar)

| Figure   | ,,                     | Flat design,<br>montage in<br>cable duct<br>possible <sup>(1)</sup> |    | Profile cable connection |                                                        | Round cable <sup>(4)</sup> | Special function | Protection category | Article no. |
|----------|------------------------|---------------------------------------------------------------------|----|--------------------------|--------------------------------------------------------|----------------------------|------------------|---------------------|-------------|
|          | IP67,<br>19 mm<br>deep | yes,<br>19 mm deep                                                  | no | UVALIX                   | 2 x round cable / connecting wires 2,5 mm <sup>2</sup> | 2 m                        | infeed module    | IP67                | BWU3307     |
| Fill (i) | IP67,<br>19 mm<br>deep | yes,<br>19 mm deep                                                  | no | 2 x AUX                  | profile cable branch                                   | -                          | _                | IP67                | BWU3306     |

| Connections: round cable/connection wires |            |      |    |      |    |                                                                                                                                                                                                                                                                                                                                                                                                                                                                                                                                                                                                                                                                                                                                                                                                                                                                                                                                                                                                                                                                                                                                                                                                                                                                                                                                                                                                                                                                                                                                                                                                                                                                                                                                                                                                                                                                                                                                                                                                                                                                                                                               |
|-------------------------------------------|------------|------|----|------|----|-------------------------------------------------------------------------------------------------------------------------------------------------------------------------------------------------------------------------------------------------------------------------------------------------------------------------------------------------------------------------------------------------------------------------------------------------------------------------------------------------------------------------------------------------------------------------------------------------------------------------------------------------------------------------------------------------------------------------------------------------------------------------------------------------------------------------------------------------------------------------------------------------------------------------------------------------------------------------------------------------------------------------------------------------------------------------------------------------------------------------------------------------------------------------------------------------------------------------------------------------------------------------------------------------------------------------------------------------------------------------------------------------------------------------------------------------------------------------------------------------------------------------------------------------------------------------------------------------------------------------------------------------------------------------------------------------------------------------------------------------------------------------------------------------------------------------------------------------------------------------------------------------------------------------------------------------------------------------------------------------------------------------------------------------------------------------------------------------------------------------------|
| Article<br>No.                            | connection | BN   | WH | BU   | BK |                                                                                                                                                                                                                                                                                                                                                                                                                                                                                                                                                                                                                                                                                                                                                                                                                                                                                                                                                                                                                                                                                                                                                                                                                                                                                                                                                                                                                                                                                                                                                                                                                                                                                                                                                                                                                                                                                                                                                                                                                                                                                                                               |
| BWU3307                                   | X1         | -    | _  | AUX- | _  | AUX—    Bihl   Wiedemann   Aux   X1   Aux   Aux |
|                                           | X2         | AUX+ | -  | _    | -  | AUX—  BWU3307  AUX+  X2                                                                                                                                                                                                                                                                                                                                                                                                                                                                                                                                                                                                                                                                                                                                                                                                                                                                                                                                                                                                                                                                                                                                                                                                                                                                                                                                                                                                                                                                                                                                                                                                                                                                                                                                                                                                                                                                                                                                                                                                                                                                                                       |