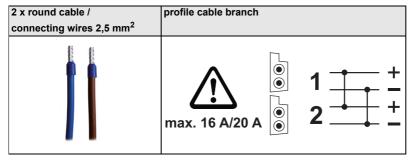

### Connections for 2 x AUX profile cables

- · to connecting wires
- · as profile cable branch

(figure similar)

| Figure   | ,,                     | Flat design,<br>montage in<br>cable duct<br>possible <sup>(1)</sup> |    | Profile cable connection |                                                        | Round cable <sup>(4)</sup> | Special function | Protection category | Article no. |
|----------|------------------------|---------------------------------------------------------------------|----|--------------------------|--------------------------------------------------------|----------------------------|------------------|---------------------|-------------|
|          | IP67,<br>19 mm<br>deep | yes,<br>19 mm deep                                                  | no | UVALIX                   | 2 x round cable / connecting wires 2,5 mm <sup>2</sup> | 2 m                        | infeed module    | IP67                | BWU3307     |
| Fill (i) | IP67,<br>19 mm<br>deep | yes,<br>19 mm deep                                                  | no | 2 x AUX                  | profile cable branch                                   | -                          | _                | IP67                | BWU3306     |

# Passive Distributor AUX, IP67

| Article No.                        |                 | BWU3306                                                                                                                         | BWU3307                                                                                                                                                                |  |  |  |
|------------------------------------|-----------------|---------------------------------------------------------------------------------------------------------------------------------|------------------------------------------------------------------------------------------------------------------------------------------------------------------------|--|--|--|
| Connection                         |                 |                                                                                                                                 |                                                                                                                                                                        |  |  |  |
| Profile cable conne                | ection          | 2 x A                                                                                                                           |                                                                                                                                                                        |  |  |  |
|                                    |                 | profile cable and piercing technology                                                                                           |                                                                                                                                                                        |  |  |  |
| Connection                         |                 | profile cable branch                                                                                                            | 2 x round cable / connecting wires 2,5 mm <sup>2</sup> /AWG14                                                                                                          |  |  |  |
| Round cable                        |                 | -                                                                                                                               | 2 m                                                                                                                                                                    |  |  |  |
|                                    |                 |                                                                                                                                 | max. allowed tensile strain 10 N                                                                                                                                       |  |  |  |
| Operating voltage                  |                 | 10 32 V <sub>DC</sub> PELV                                                                                                      |                                                                                                                                                                        |  |  |  |
| Operating current                  | up to<br>+50 °C | profile cable and piercing:<br>≤16 A with 1,5 mm² wire section <sup>(1)</sup><br>≤20 A with 2,5 mm² wire section <sup>(1)</sup> |                                                                                                                                                                        |  |  |  |
|                                    |                 | -                                                                                                                               | ≤16 A with 1,5 mm <sup>2</sup> wire section <sup>(1)</sup><br>≤20 A with 2,5 mm <sup>2</sup> wire section <sup>(1)</sup><br>for each round cable /<br>connecting wires |  |  |  |
|                                    | at +70 °C       | profile cable and piercing:<br>≤8 A <sup>(1)</sup>                                                                              |                                                                                                                                                                        |  |  |  |
|                                    |                 | -                                                                                                                               | ≤8 A <sup>(1)</sup> per round cable / connecting wires                                                                                                                 |  |  |  |
| Internal fuse                      | •               | <del>-</del>                                                                                                                    | -                                                                                                                                                                      |  |  |  |
| Environment                        |                 |                                                                                                                                 |                                                                                                                                                                        |  |  |  |
| Applied standards                  |                 | EN 60529<br>EN 61000-6-2<br>EN 61000-6-3                                                                                        |                                                                                                                                                                        |  |  |  |
| Operating altitude                 |                 | max. 2000 m                                                                                                                     |                                                                                                                                                                        |  |  |  |
| Ambient temperatu                  | ure             | -30 °C +50 °C (up to. +70 °C) <sup>(1) (2)</sup> ,<br>no condensation permitted                                                 |                                                                                                                                                                        |  |  |  |
| Storage temperatu                  | ıre             | -25 °C +85 °C                                                                                                                   |                                                                                                                                                                        |  |  |  |
| Housing                            |                 | plastic, for screw mounting,<br>suitable for cable ducts (depth ≥19 mm)                                                         |                                                                                                                                                                        |  |  |  |
| Pollution Degree                   |                 | 2                                                                                                                               |                                                                                                                                                                        |  |  |  |
| Protection categor                 | у               | IP67 <sup>(3)</sup>                                                                                                             |                                                                                                                                                                        |  |  |  |
| Maximum tolerable vibration stress | e shock and     | ≤15 <i>g</i> , T≤11 ms<br>10 55 Hz, 0,5 mm amplitude                                                                            |                                                                                                                                                                        |  |  |  |
| Insulation voltage                 |                 | ≥500 V                                                                                                                          |                                                                                                                                                                        |  |  |  |
| Weight                             |                 | 75 g                                                                                                                            |                                                                                                                                                                        |  |  |  |
| Dimensions<br>(W / H / D) in mm    |                 | 60 / 45 / 19                                                                                                                    |                                                                                                                                                                        |  |  |  |